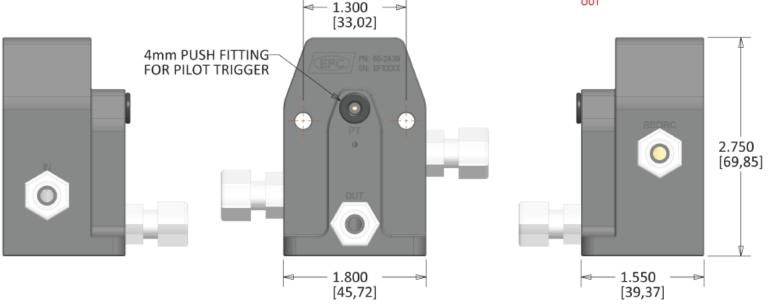

## 2 & 3 Way Fluid Control for Trigger, Recric, or Flow-Through Applications Requiring a Standalone System

- 2 or 3-Way Adaptable Fluid Operation (Block Off Plug Included)
- Versatile Mounting Configuration for Wall or Floor Mounts
- 1/4" Compression Fittings (Optional Push Lock Fittings)
- Replaceable Microvalve Warrantied for 1 million Cycles
- Standard 4mm Push Lock Pilot Trigger (5/32")
- MEK, Acetone, Toluene & Solvent Resistance
- Machined from Chemical Resistant Engineered Thermoplastic
- Custom Laser Engraving Options for Customer Specified Port Identification
- Standalone Operation & Compact Design
- Off the Shelf Availability
- PN# 65-2A39