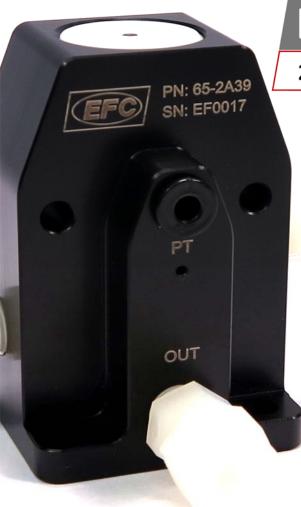

## EFC Systems 65-2A39

## 2 & 3 Way Fluid Control for Trigger, Recric, or Flow-Through Applications Requiring a Standalone System

- 2 or 3-Way Adaptable Fluid Operation (Block Off Plug Included)
- Versatile Mounting Configuration for Wall or Floor Mounts
- 1/4" Compression Fittings (Optional Push Lock Fittings)
- Replaceable Microvalve Warrantied for 1 million Cycles
- Standard 4mm Push Lock Pilot Trigger (5/32")
- MEK, Acetone, Toluene & Solvent Resistance
- Machined from Chemical Resistant Engineered Thermoplastic
- Custom Laser Engraving Options for Customer Specified Port Identification
- Standalone Operation & Compact Design
- Off the Shelf Availability
- PN# 65-2A39