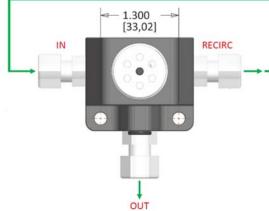

## 2 & 3 Way Fluid Block

## 2 & 3 Way Fluid Control for Trigger, Recric, or Flow-Through Applications Requiring a Standalone System

- 2 or 3-Way Adaptable Fluid Operation (Block Off Plug Included)
- Versatile Mounting Configuration for Wall or Floor Mounts
- 1/4" Compression Fittings (Optional Push Lock Fittings)
- Replaceable Microvalve Warrantied for 1 million Cycles
- Standard 4mm Push Lock Pilot Trigger (5/32")
- MEK, Acetone, Toluene & Solvent Resistance
- Machined from Chemical Resistant Engineered Thermoplastic
- Custom Laser Engraving Options for Customer Specified Port Identification
- Standalone Operation & Compact Design
- Off the Shelf Availability
- PN# 65-2A39