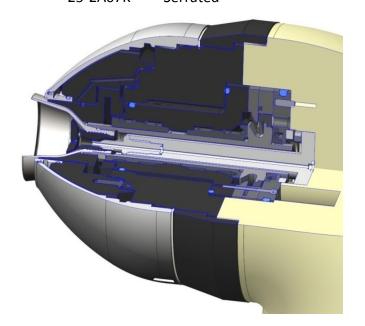

## FK-05 45mm Bell Kit

The FK-05 kit contains a complete set of parts designed as a direct retrofit for a Fanuc® VersaBell, VersaBell II or ServoBell. Designed specifically for cut-in interior and fascia, the kit offers ...

- ✓ Increased transfer efficiency (Paint savings up to 20%)
- ✓ Uses existing tool point (TCP)
- ✓ Fan pattern from 4" to 24" (10% reduction in shaping air)
- ✓ Titanium bell cup assembly designed for flow rate up to 600 cc/min.
- ✓ New and improved wash ring.
- ✓ Nickel plated outer shroud.
- ✓ Bell cup easily disassembled for cleaning
- ✓ Shaping air options:
  - Straight with 10" focal point
  - Vortex with 45°counter-rotation