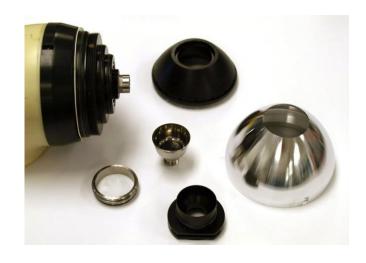

## FK-05 45mm Bell Kit

The FK-05 kit contains a complete set of parts designed as a direct retrofit for a Fanuc® VersaBell, VersaBell II or ServoBell. Designed specifically for cut-in interior and fascia, the kit offers ...

- ✓ Increased transfer efficiency (Paint savings up to 20%)
- ✓ Uses existing tool point (TCP)
- ✓ Fan pattern from 4" to 24" (10% reduction in shaping air)
- ✓ Titanium bell cup assembly designed for flow rate up to 600 cc/min.
- ✓ New and improved wash ring.
- ✓ Nickel plated outer shroud.
- ✓ Bell cup easily disassembled for cleaning
- ✓ Shaping air options:
  - Straight with 10" focal point
  - Vortex with 45°counter-rotation