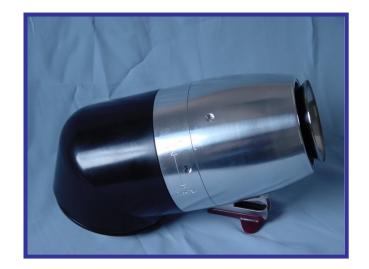

## **Description**

The EFC FS67 Rotary Atomizer Replacement Manifold Assembly is designed to bolt directly to the Sames ® PPH607 Rotary Atomizer with the same tool point.

# FS67 Rotary Atomizer Replacement for the SAMES® PPH607