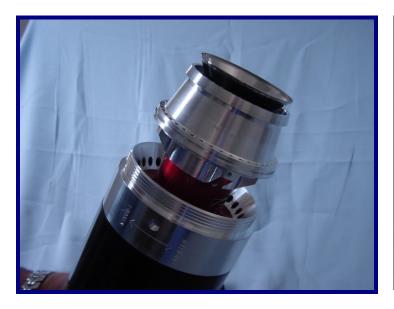

## <u>EFC FS67</u>

- Air Bearing Motor Orifice Jet to 85,000rpm (Similar to Behr Eco)
- Screw on Bell Cups with Tapered Lock (No Fly Offs)
- 2 Piece Shaping Air Shroud for Ease of Cleaning
- New Micro Phone Impeller with No Bell Speed Deviation
- Titanium Bell Cup Balanced to G1 Spec
- Air Consumption Approximately 40% Less

### SAMES® PPH607

- Magnetic Air Bearing
- Clip on Bell cups
- Modular One-Piece Shaping Air Shroud
- Clip with Micro Phone Slot
- Aluminum Bell Cup
- Maximum Speed to 50,000rpm