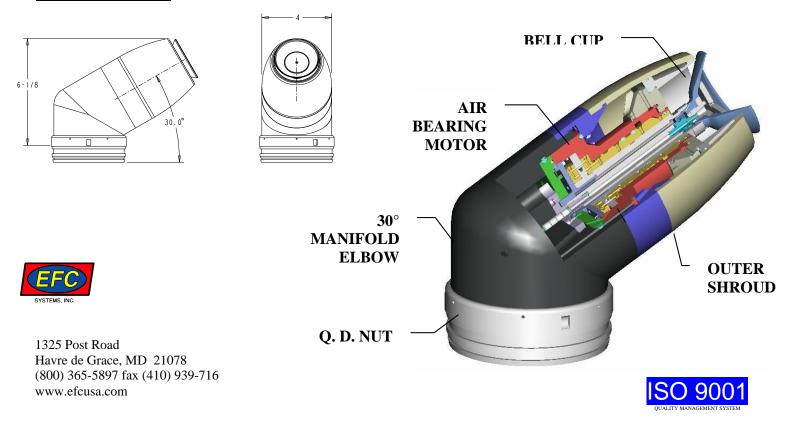

#### **Overall Dimensions**:

#### **General Characteristics:**

| Dimensions:    | See below                     |
|----------------|-------------------------------|
| Weight:        | Approximately 7.0 lbs         |
| Voltage:       | 0 to 100 kV adjusted manually |
|                | or by PC analog input         |
| Flow:          | 5 – 1000 grams/min            |
| Shaping Air:   | 0-90 psi (4-6 bar) remote     |
|                | controlled                    |
| Spray Pattern: | 6 - 24                        |